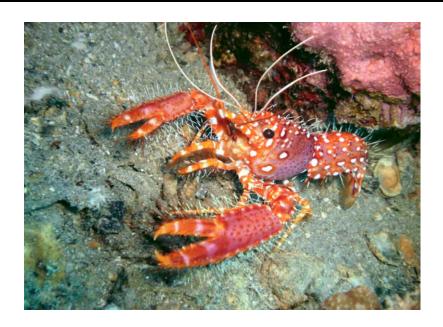

## PICTURE OF THE WEEK!

RED REEF LOBSTER— Seldom seen in the day, this guy is usually found under ledges and in caves in water at least 50' deep. Colors range from bright orange to deep purple with white spots and markings. Long sensory hairs cover much of the body and claws. They molt every six weeks and grow to about 8" long. Also knows as the "Hawaiian Lobster"!