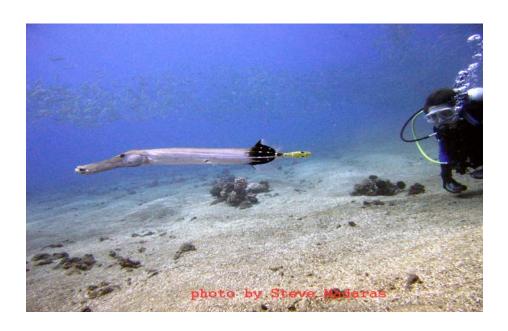

## **CRITTER OF THE WEEK!**

TRUMPETFISH ("nunu") - Especially active in early morning or late afternoon; seen hovering over the reef stalking small fishes, sucking them into their tubelike mouths; these predators are capable of swallowing fish as wide as their girth; in Hawaii we also have a bright yellow member of this family and both are very friendly to divers!

**DATE OF REPORTING: OCTOBER 17, 2011** 

**AIRTEMPERATURE: 85 degrees** 

WATER TEMPERATURE: 80 degrees

VIZIBILITY: 120' +

**PHOTO BY STEVE MADARAS** 